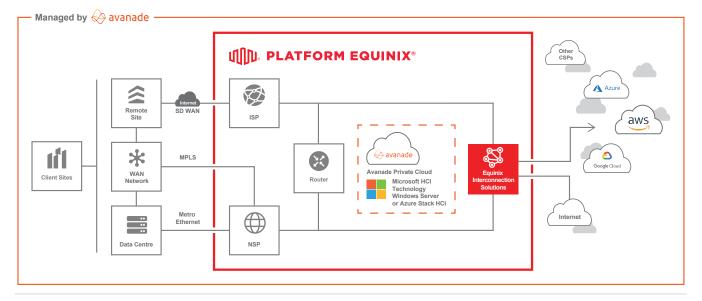

# Your fully-managed, end-to-end hybrid cloud solution

#### Equinix Fabric<sup>®</sup> and Network Edge

Over a self-service portal or API, Equinix Fabric directly, securely and dynamically connects distributed infrastructure and digital ecosystems on Platform Equinix via global, software-defined interconnection. With Equinix Network Edge, you can configure and connect virtual network services.

#### **Equinix Digital Services**

These services help you improve business agility and lower costs through foundational virtual infrastructure and interconnections to cloud and business partners. By leveraging products that include Network Edge (virtual network devices), Equinix Fabric (interconnection) and Equinix Metal (bare metal solution for multicloud connectivity and storage)—plus Equinix's ecosystem of vendor partners and cloud providers—you can quickly react to business needs while building secure interconnections through a single-pane-of-glass experience.

#### **Platform Equinix**

The leading global digital enablement platform for interconnecting your business, Platform Equinix lets you reach everywhere, interconnect everyone and integrate everything. You can quickly place your solutions within the richest digital ecosystems for game-changing advantages in speed, performance and scalability.

#### **Avanade PCaaS solution**

Avanade's PCaaS solution is a secure, private cloud service built on Azure Stack HCI technology. Taking away the pain of hardware procurement, management and refresh, Avanade provides you with a simple fee per month to host and manage your workloads. Avanade's expertise in delivering private cloud services, partnered with Equinix's modern, green data centres and unrivalled connectivity to hyperscalers, will enable your successful hybrid cloud journey.