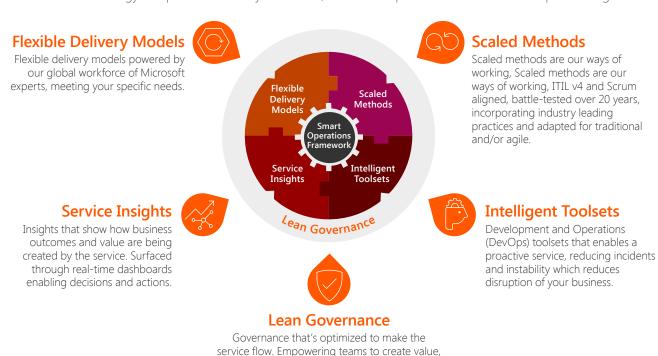

#### **Smart Operations Framework**

The smart operations framework helps you to understand how our services impact your business outcomes. Comprised of the operational and technology blueprints that form your service, the Smart Operations framework underpins Manage and Evolve.