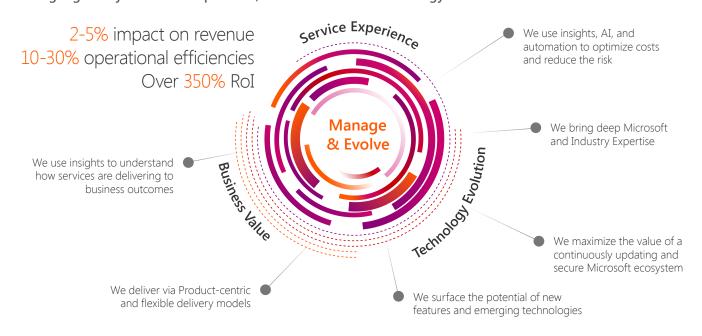

## Manage and Evolve

Avanade's managed services help clients to not only manage, but also evolve their technology platforms and products to enable continual business value through a managed service.

We bring together your service experience, business value and technology evolution

#### Manage and Evolve is an innovation multiplier

Manage & Evolve embodies a different approach, minimizing operational efforts while improving resilience and agility to deliver continuous value at the velocity the business requires.

By optimizing the management and efficiency of your IT estate, we help you to free up capacity and resources for higher value activities.