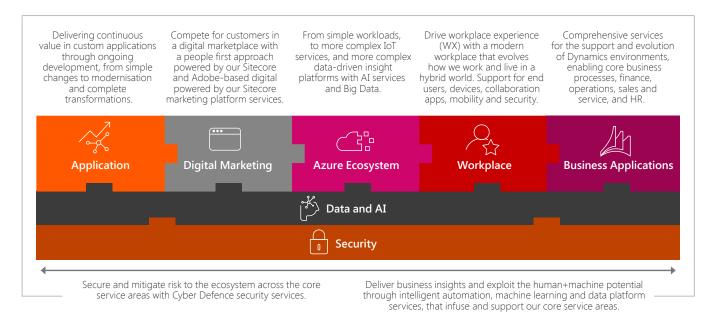

#### Avanade's Manage & Evolve portfolio stretches across the Microsoft ecosystem

Our range of services, customized during joint workshops with clients, are anchored in Microsoft products.